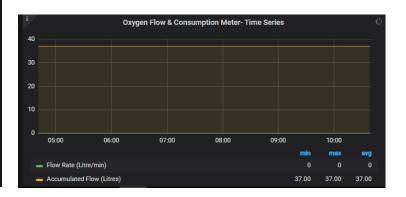

#### Remote Monitoring

| i                         | Oxygen Flow & Consumption Meter |       |
|---------------------------|---------------------------------|-------|
| Metric                    |                                 | Value |
| Flow Rate (Litre/min)     |                                 | 0     |
| Accumulated Flow (Litres) |                                 | 37.00 |
|                           |                                 |       |
|                           |                                 |       |
|                           |                                 |       |
|                           |                                 |       |