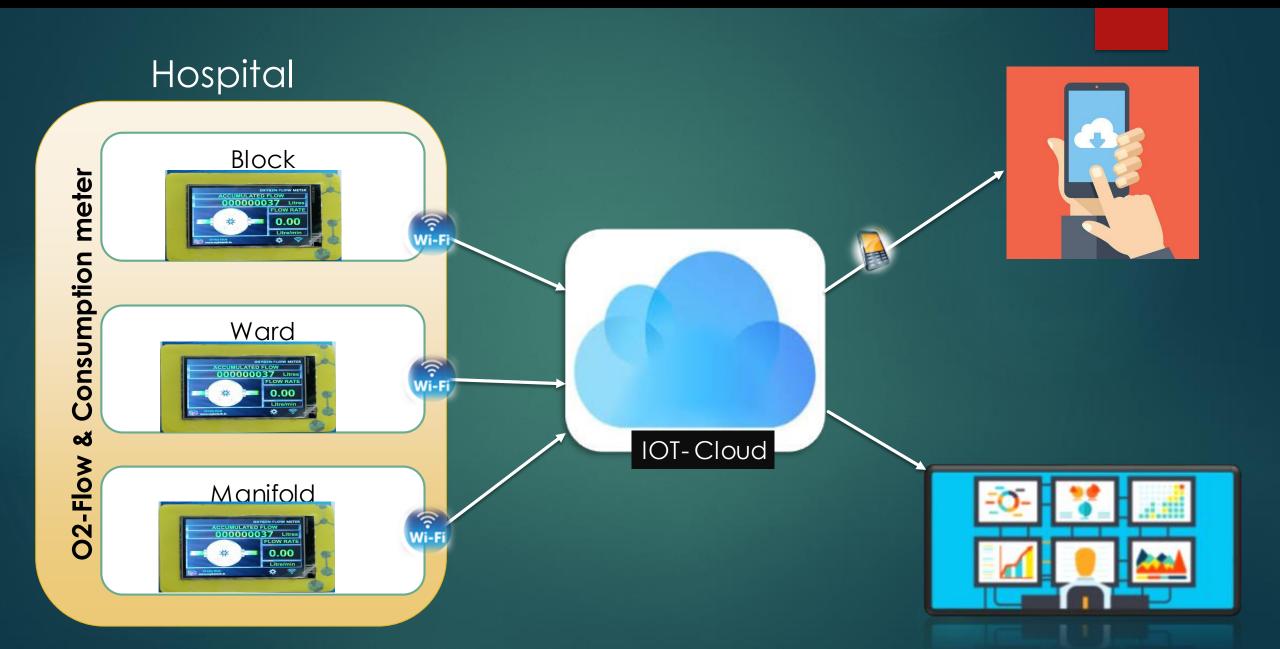

## FEATURES (1) INTERPORTED TO THE PROPERTY OF TH

- ❖ IOT enabled Data will be sent to cloud for live monitoring and reporting purpose
  - \* Report will be generated for hourly, daily, weekly, monthly, yearly and custom date range
- Real-time Gas flow is displayed in LPM and cumulative gas consumption is displayed in liters
- Location name of device can be configured using scroll text
- LCD touch screen allows all programming and set up to be done without the use of tools
- Password protection for onboard setting changes
- LCD touch screen to reset the cumulative gas consumption reading
- Option for Remote reset(OTA) function for cumulative counter
- **BMS System incorporated**