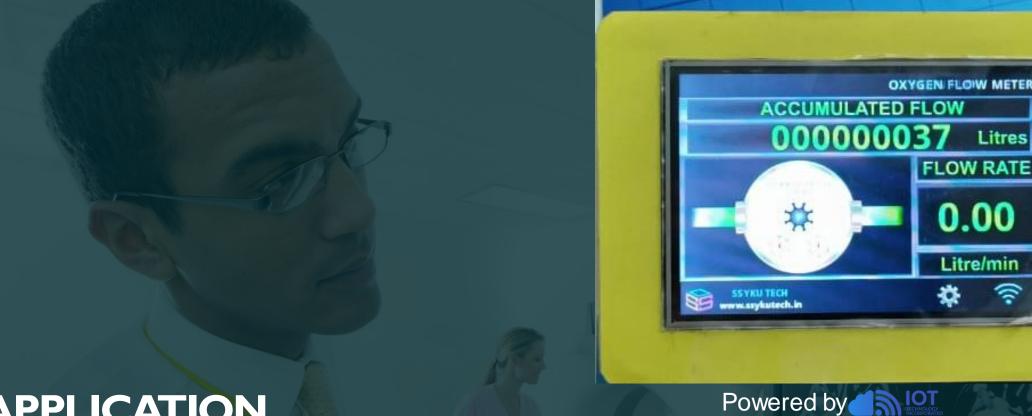

### **APPLICATION**

Litres

- ☐ To measure the real time gas consumption of Gases in lpm and cumulative gas consumed in liters
- □ Ideal to measure the gas consumption by Individual Departments and Total Gas Consumption by entire Hospitals / Institutes
- □ Device is mainly designed to measure gas consumption at each Department, Ward, Block etc

## FEATURES (1) INTERPORTED TO THE PROPERTY OF TH

- ❖ IOT enabled Data will be sent to cloud for live monitoring and reporting purpose
  - \* Report will be generated for hourly, daily, weekly, monthly, yearly and custom date range
- Real-time Gas flow is displayed in LPM and cumulative gas consumption is displayed in liters
- Location name of device can be configured using scroll text
- LCD touch screen allows all programming and set up to be done without the use of tools
- Password protection for onboard setting changes
- LCD touch screen to reset the cumulative gas consumption reading
- Option for Remote reset(OTA) function for cumulative counter
- **BMS System incorporated**